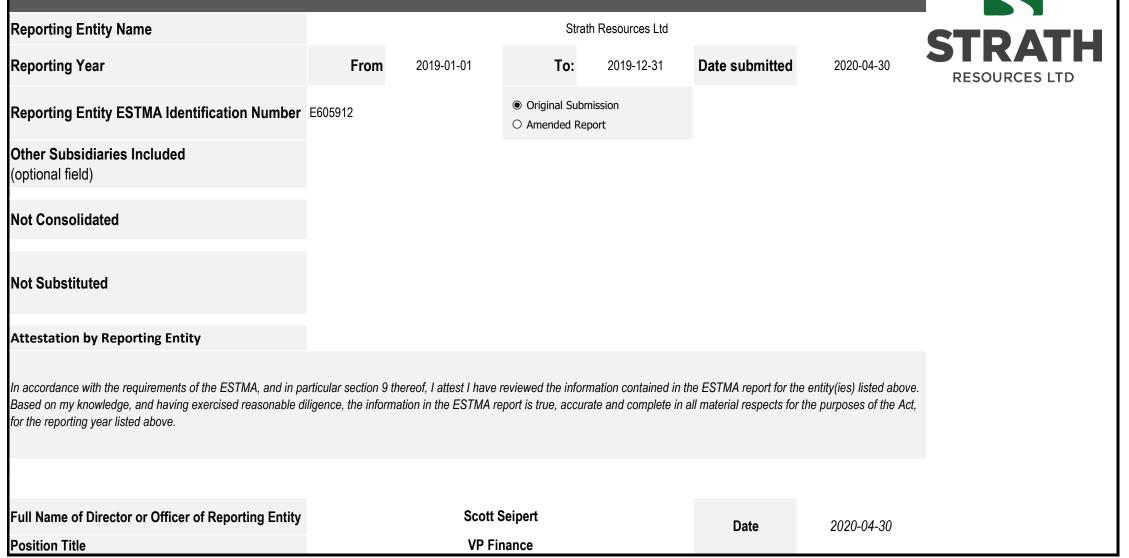

## **Extractive Sector Transparency Measures Act - Annual Report** Reporting Year From: To: 2019-12-31 2019-01-01 Currency of the Report CAD Reporting Entity Name Strath Resources Ltd Reporting Entity ESTMA E605912 Identification Number Subsidiary Reporting Entities (if necessary) Payments by Payee Departments, Agency, etc... within Payee that Received Total Amount paid to Infrastructure Improvement Payments Royalties Notes<sup>34</sup> Country Payee Name<sup>1</sup> Taxes Fees **Production Entitlements** Bonuses Dividends Payee Payments<sup>2</sup> Municipal District of Greenview No 16, Birch Hills County, 1,332,468 1,332,468 Canada -Alberta County of Northern Lights & Mackenzie County 11,548,786 11,548,786 Canada -Alberta Government of Alberta Minister of Finance Government of Alberta Alberta Energy Regulator 622,670 622,670 Canada -Alberta Additional Notes: